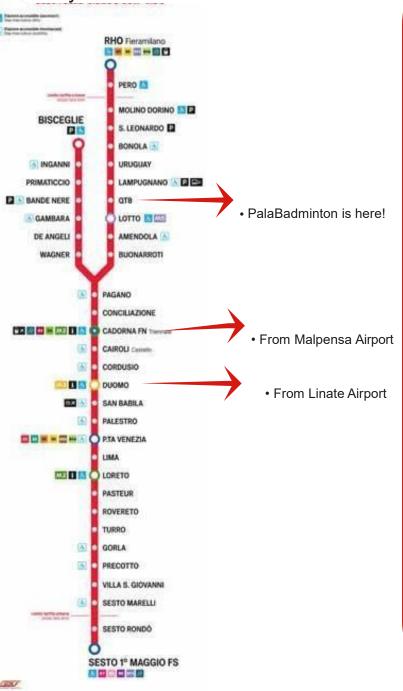

## Subway Line 1 • red line

#### **Official Point Of Arrival**

Venue PalaBadminton Via Giovanni Cimabue, 24 – Milano (MI)

If you arrive at **Malpensa Airport** follow these instructions to reach the meeting point: departure from Terminal 1 and 2.

Get the "MALPENSA EXPRESS" direction "CADORNA" (approximately a 40 minute ride). Trains leave every 30 minutes from the airport to Cadorna (at minutes 20 and 50). From 04.27 a.m. to 00.27 p.m\*. (\*) Journey by bus. Tickets are available between baggage claim and the train station at the automated ticket booth that says "Malpensa Express" at the top, or at the main ticket office near the train platforms.

Price of each ticket: €13.00. For Timetable information click here www.malpensaexpress.it

From Cadorna Station get the subway LINE 1 - red line, direction "RHO FIERA" and get off at "QT8". Price of each ticket: €2,00.

If you arrive at **Linate Airport** follow these instructions to reach the meeting point: departure from domestic arrival. Get the BUS 73 direction "DUOMO" and get off at "DUOMO" (approximately a 30 minute ride).

Price of each ticket: €2,00.

Timetable: from 00.43 a.m. to 00.55 a.m. Every day, every 40 minutes. Tickets are available at bar, newspaper kiosks, and other authorised sales points.

From "DUOMO" get the subway LINE 1 - red line, direction "RHO FIERA" and get off at "QT8". Price of each ticket: €2,00.